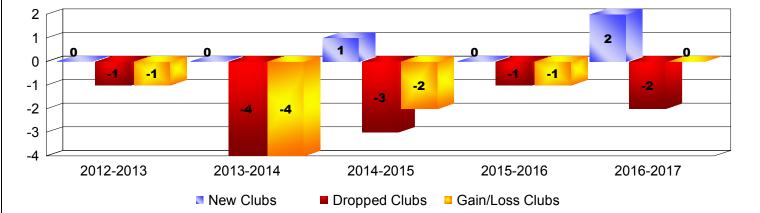

## **District 201Q1 AUSTRALIA**

| Year      | New<br>Clubs | Dropped<br>Clubs | Gain/<br>Loss<br>Clubs | New<br>Members | Charter<br>Members | Reinstate<br>Members | Transfer<br>Members | Total<br>Member<br>Added | Total<br>Members<br>Dropped | Gain/<br>Loss<br>Members |
|-----------|--------------|------------------|------------------------|----------------|--------------------|----------------------|---------------------|--------------------------|-----------------------------|--------------------------|
| 2012-2013 | 0            | -1               | -1                     | 258            | 2                  | 5                    | 29                  | 294                      | -327                        | -33                      |
| 2013-2014 | 0            | -4               | -4                     | 221            | 3                  | 5                    | 21                  | 250                      | -325                        | -75                      |
| 2014-2015 | 1            | -3               | -2                     | 283            | 47                 | 12                   | 50                  | 392                      | -315                        | 77                       |
| 2015-2016 | 0            | -1               | -1                     | 211            | 3                  | 8                    | 25                  | 247                      | -333                        | -86                      |
| 2016-2017 | 2            | -2               | 0                      | 196            | 47                 | 8                    | 24                  | 275                      | -327                        | -52                      |
| Average   | 1            | -2               | -2                     | 234            | 20                 | 8                    | 30                  | 292                      | -325                        | -34                      |
| Clubs     |              |                  |                        |                |                    |                      |                     |                          |                             |                          |