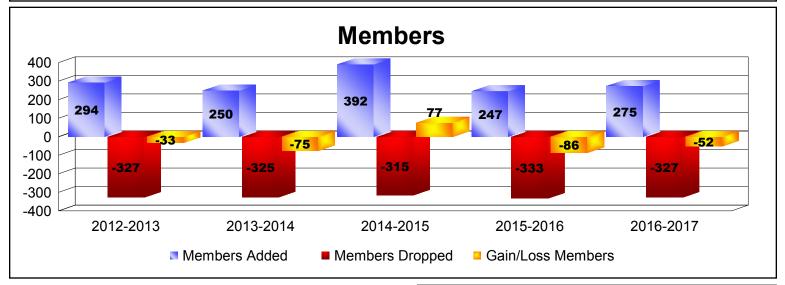

## **District 201Q1 AUSTRALIA**

| Year      | New<br>Clubs | Dropped<br>Clubs | Gain/<br>Loss<br>Clubs | New<br>Members | Charter<br>Members | Reinstate<br>Members | Transfer<br>Members | Total<br>Member<br>Added | Total<br>Members<br>Dropped | Gain/<br>Loss<br>Members |
|-----------|--------------|------------------|------------------------|----------------|--------------------|----------------------|---------------------|--------------------------|-----------------------------|--------------------------|
| 2012-2013 | 0            | -1               | -1                     | 258            | 2                  | 5                    | 29                  | 294                      | -327                        | -33                      |
| 2013-2014 | 0            | -4               | -4                     | 221            | 3                  | 5                    | 21                  | 250                      | -325                        | -75                      |
| 2014-2015 | 1            | -3               | -2                     | 283            | 47                 | 12                   | 50                  | 392                      | -315                        | 77                       |
| 2015-2016 | 0            | -1               | -1                     | 211            | 3                  | 8                    | 25                  | 247                      | -333                        | -86                      |
| 2016-2017 | 2            | -2               | 0                      | 196            | 47                 | 8                    | 24                  | 275                      | -327                        | -52                      |
| Average   | 1            | -2               | -2                     | 234            | 20                 | 8                    | 30                  | 292                      | -325                        | -34                      |
| Clubs     |              |                  |                        |                |                    |                      |                     |                          |                             |                          |